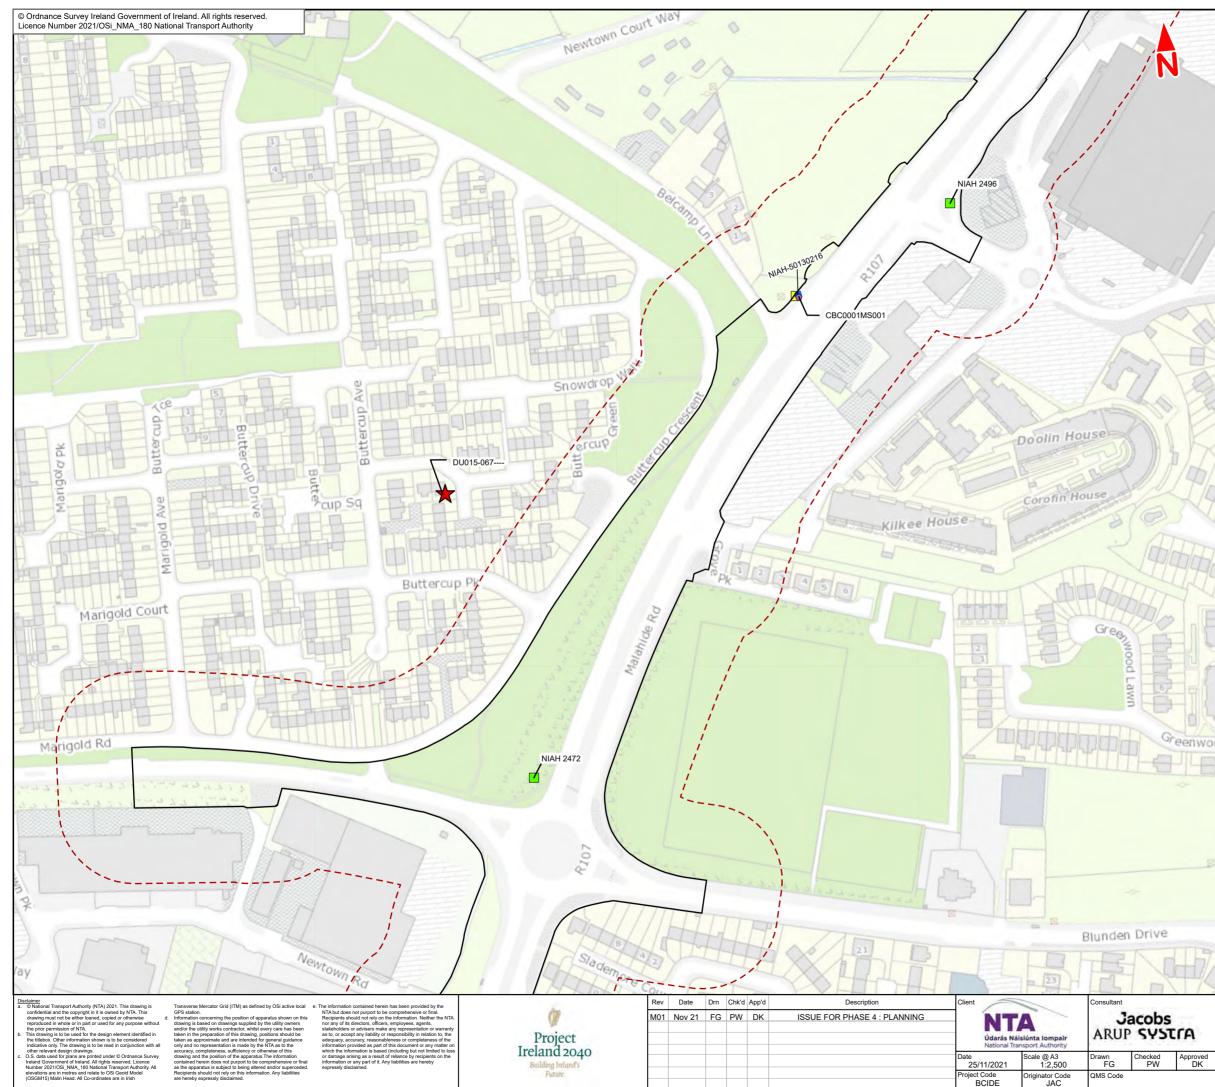

## **16.1** Architectural Heritage

## Legend

| 600        |
|------------|
|            |
| $\bigstar$ |
| •          |
|            |
|            |

Clongriffin to City Centre Core Bus Corridor Scheme

50m Study Area

Architectural Heritage Sites

RMP/SMR Sites

National Inventory of Architectural Heritage (NIAH)

NIAH Garden Survey - Designed Landscape

Record of Protected Structures

|               | 0      | 25            | 50                 | 75     | 100         | 125 m   |  |
|---------------|--------|---------------|--------------------|--------|-------------|---------|--|
|               |        |               |                    |        |             |         |  |
|               |        |               | BAR S              | SCALE  |             |         |  |
|               |        |               |                    |        |             |         |  |
| Programme Tit | le     | BU            | SCONNE             | CTS DU | BLIN        |         |  |
| 0             | ORE BI |               |                    |        |             | E WORKS |  |
|               |        |               |                    |        |             |         |  |
| Drawing Title |        |               |                    |        |             |         |  |
| Drawing Title | Clongr | iffin to City | Centre C<br>Figure |        | Corridor So | heme    |  |