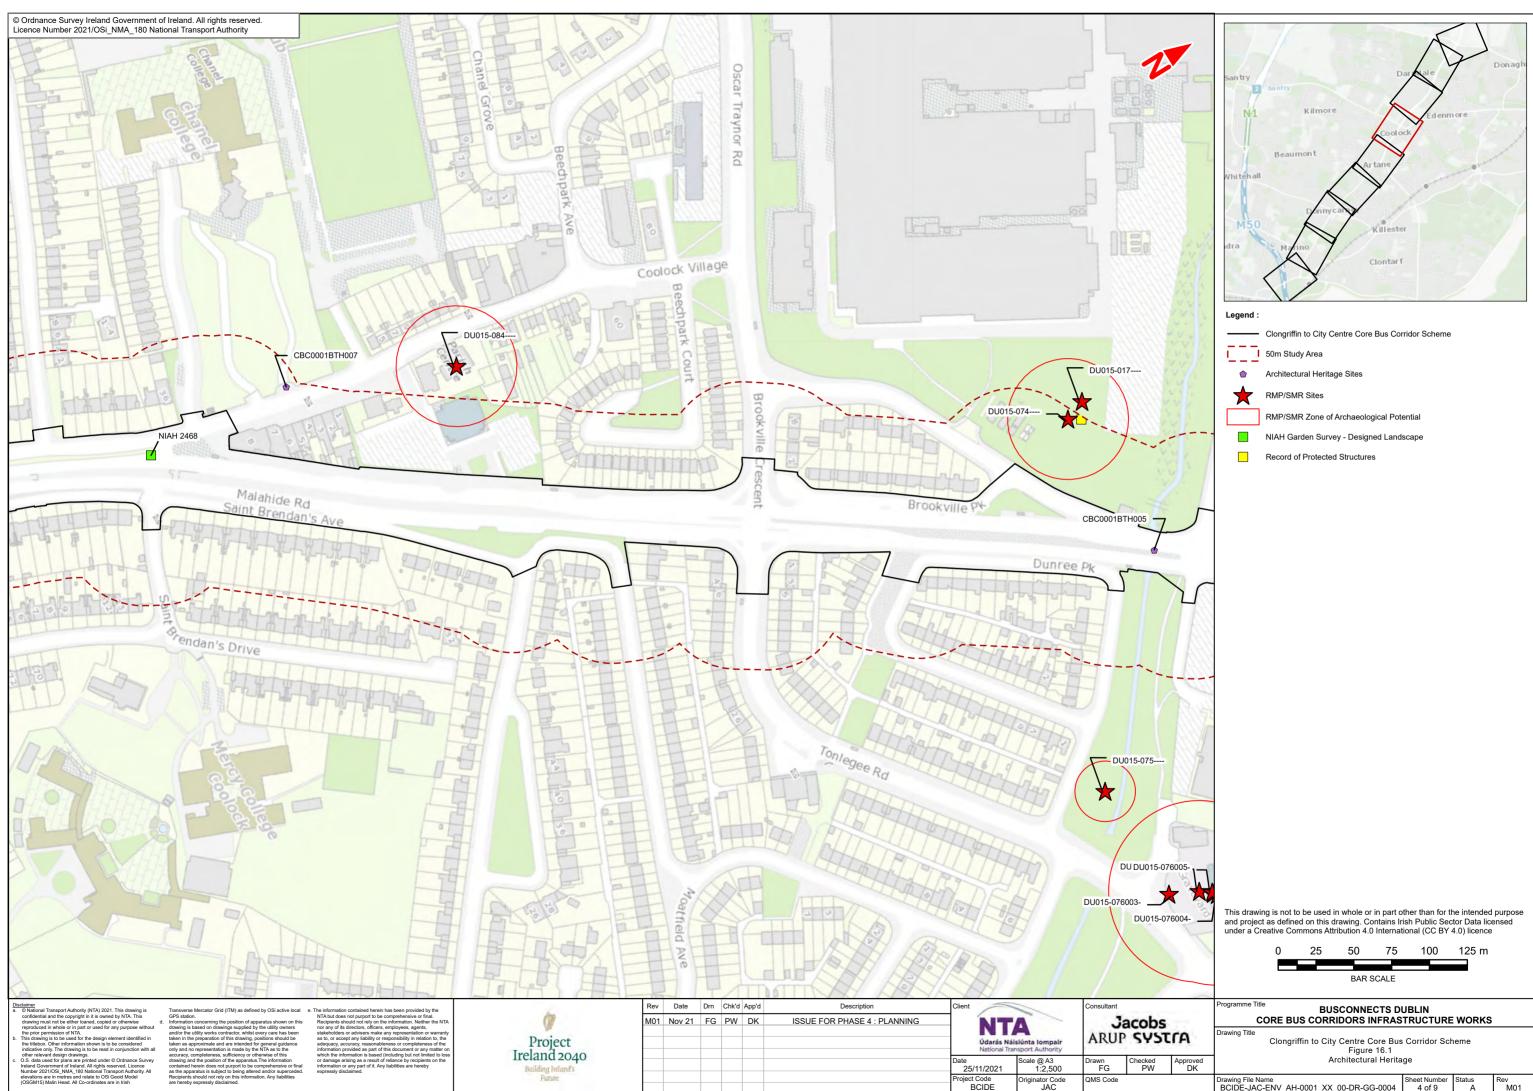

| Drawing File Name                      | Sheet Number | Status | Rev |
|----------------------------------------|--------------|--------|-----|
| BCIDE-JAC-ENV_AH-0001_XX_00-DR-GG-0004 | 4 of 9       | A      | M01 |
|                                        |              |        |     |