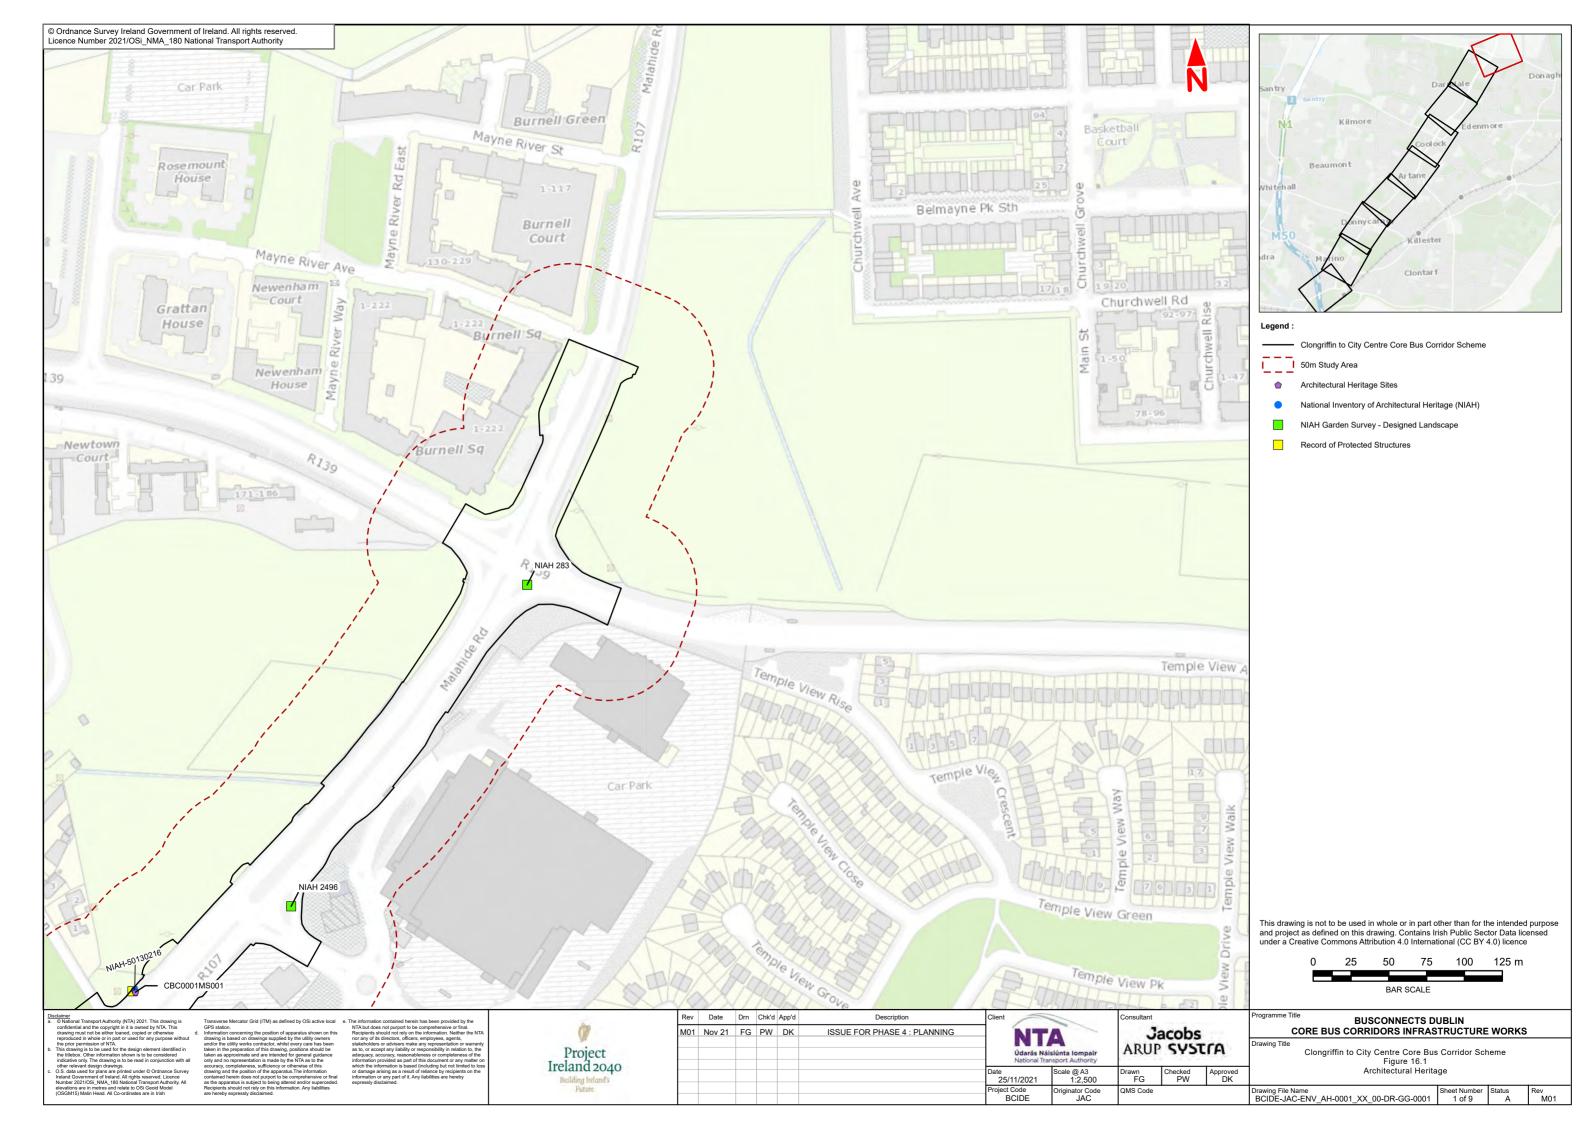

## **16.1** Architectural Heritage

## Legend

| 600        |
|------------|
|            |
| $\bigstar$ |
| •          |
|            |
|            |

Clongriffin to City Centre Core Bus Corridor Scheme

50m Study Area

Architectural Heritage Sites

RMP/SMR Sites

National Inventory of Architectural Heritage (NIAH)

NIAH Garden Survey - Designed Landscape

Record of Protected Structures

|               | 0      | 25            | 50                 | 75     | 100         | 125 m   |  |
|---------------|--------|---------------|--------------------|--------|-------------|---------|--|
|               |        |               |                    |        |             |         |  |
|               |        |               | BAR S              | SCALE  |             |         |  |
|               |        |               |                    |        |             |         |  |
| Programme Tit | le     | BU            | SCONNE             | CTS DU | BLIN        |         |  |
| 0             | ORE BI |               |                    |        |             | E WORKS |  |
|               |        |               |                    |        |             |         |  |
| Drawing Title |        |               |                    |        |             |         |  |
| Drawing Title | Clongr | iffin to City | Centre C<br>Figure |        | Corridor So | heme    |  |