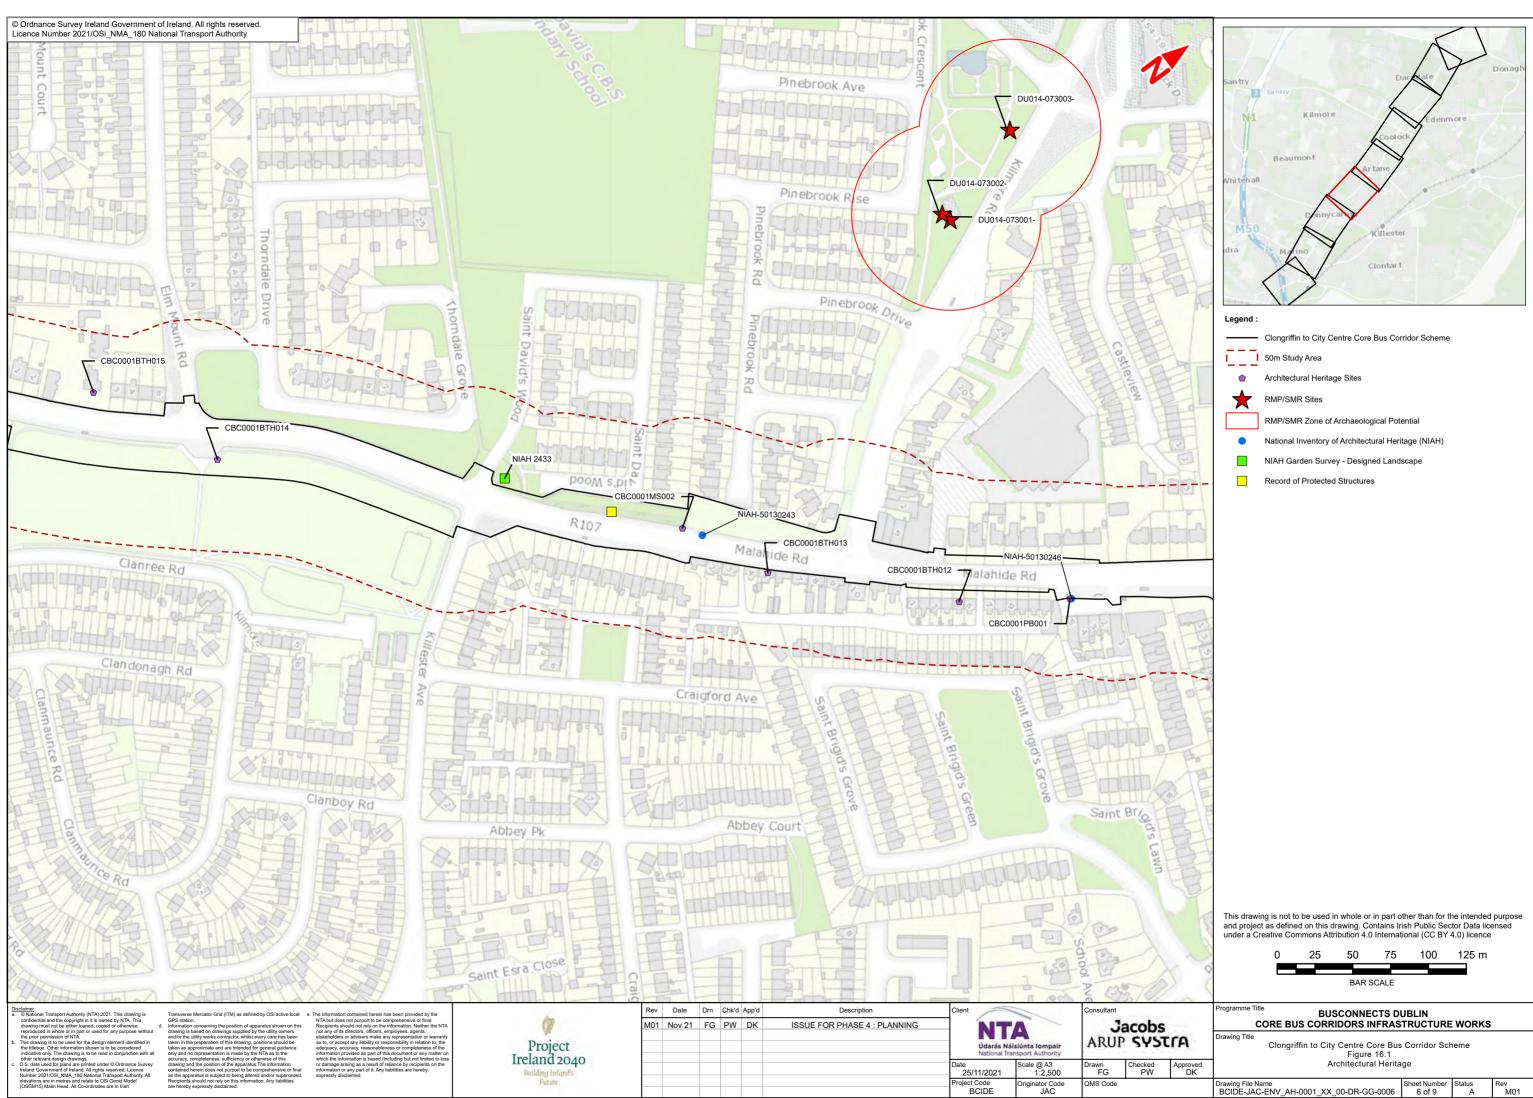

| Drawing File Name                      | Sheet Number | A | Rev |
|----------------------------------------|--------------|---|-----|
| BCIDE-JAC-ENV_AH-0001_XX_00-DR-GG-0006 | 6 of 9       |   | M01 |