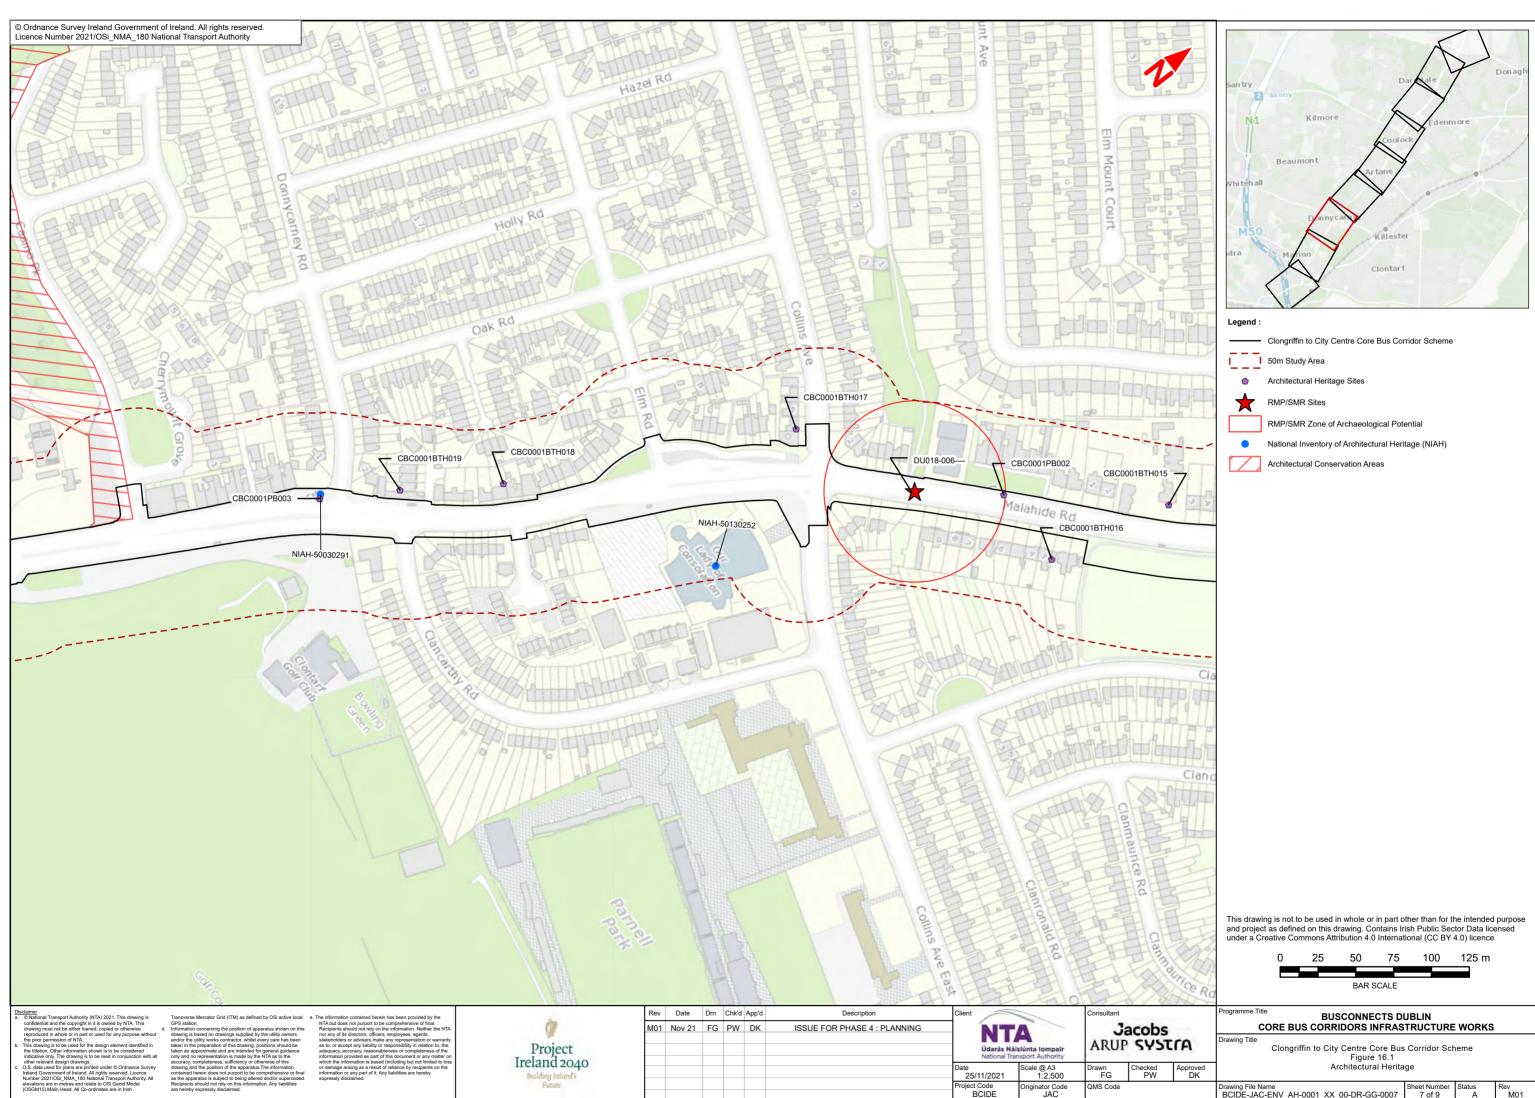

| Drawing File Name         Sheet Number         Status         Rev           BCIDE-JAC-ENV_AH-0001_XX_00-DR-GG-0007         7 of 9         A         M01 |
|---------------------------------------------------------------------------------------------------------------------------------------------------------|
|---------------------------------------------------------------------------------------------------------------------------------------------------------|