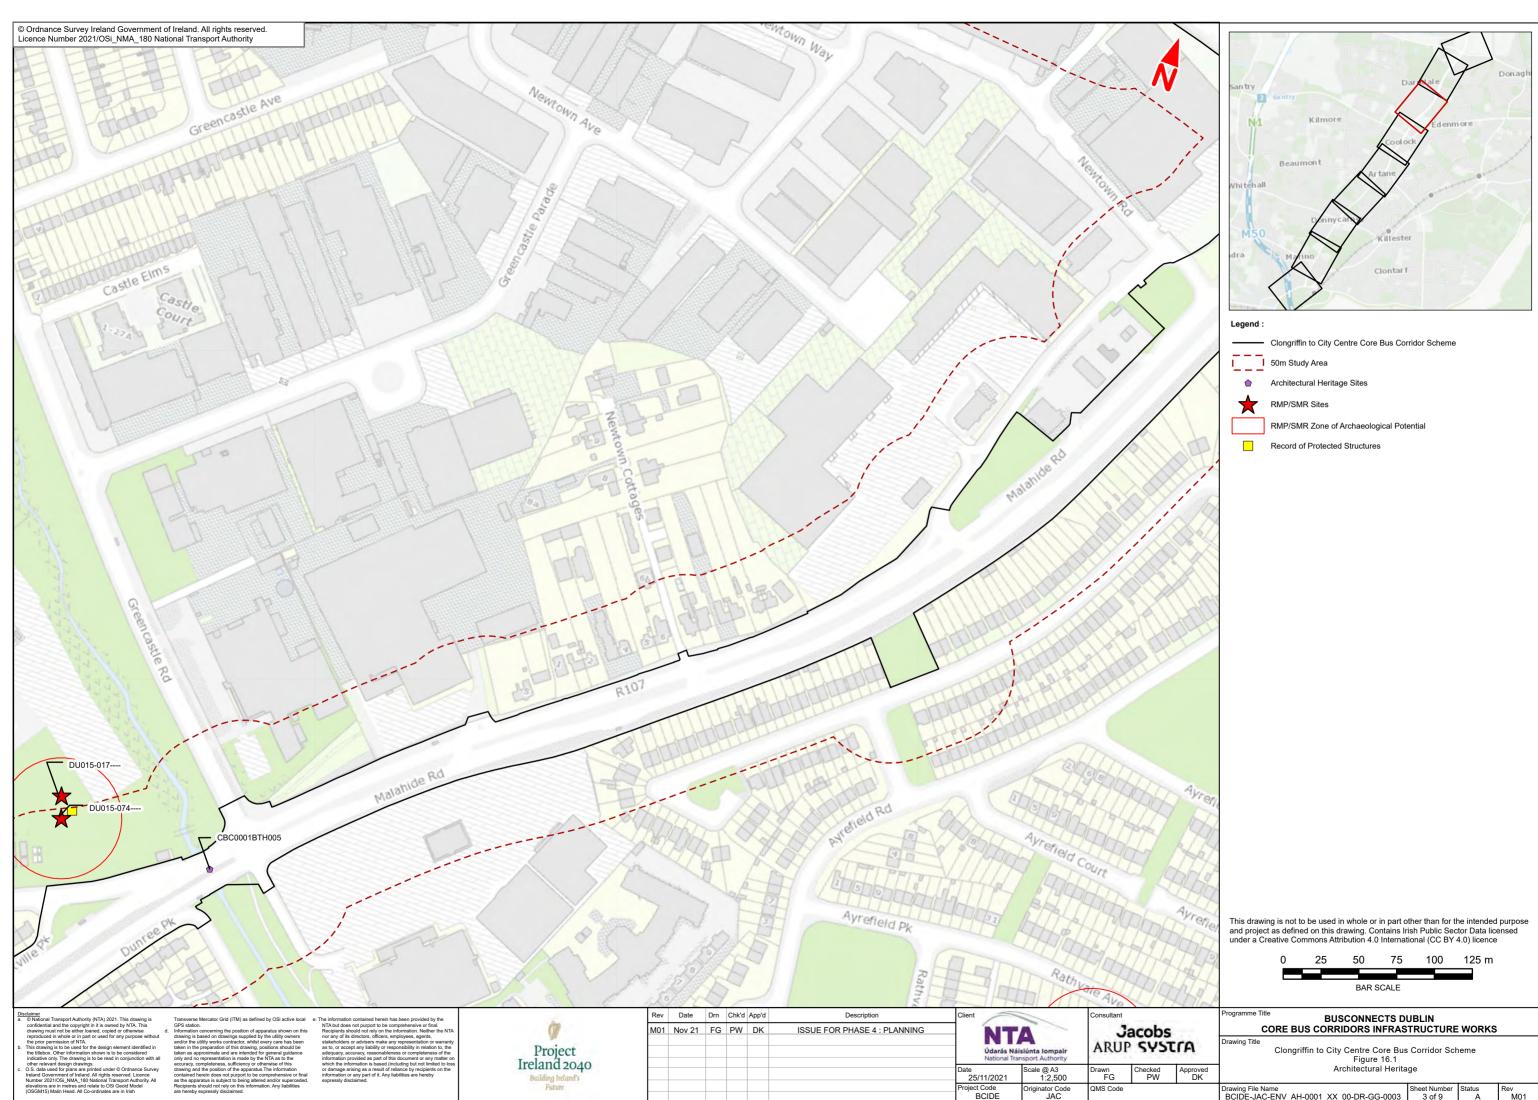

| Drawing File Name<br>BCIDE-JAC-ENV AH-0001 XX 00-DR-GG-0003 | Sheet Number<br>3 of 9 | Status<br>A | Rev<br>M01 |
|-------------------------------------------------------------|------------------------|-------------|------------|
|                                                             | 0010                   |             | 10101      |
|                                                             |                        |             |            |